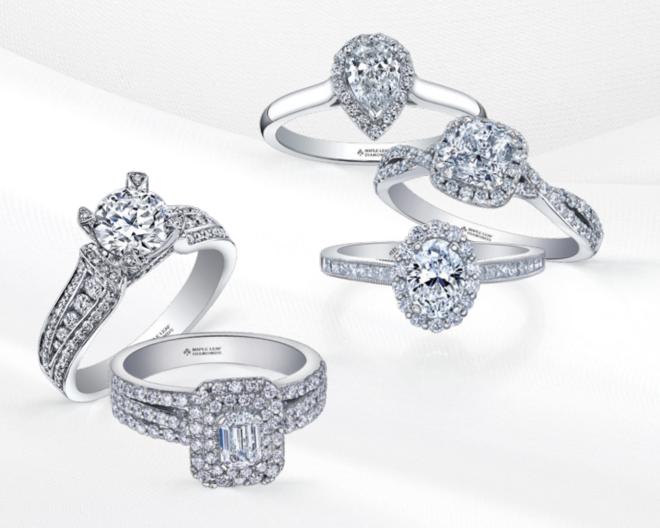

### MAPLE LEAF DIAMONDS<sup>™</sup>

COLLECTIONS

Maple Leaf Diamonds<sup>™</sup> are mined in the pristine wilds of Canada's North. Such unique stones are formed deep within the heart of the Canadian north, emerging as beautiful, one of a kind treasures. As such, they are some of the most highly prized diamonds in the world.