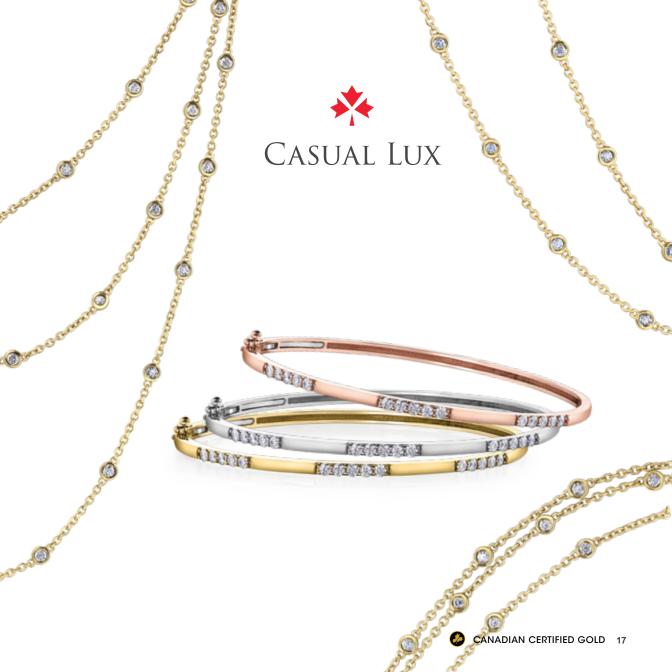

# TIDES OF LOVE

As beautiful as a sunset on the ocean, As majestic as a slow moving river, As powerful as a roaring waterfall.

Surround her with your love for all eternity.

Inspired by the classic diamond cuts, this collection plays on the geometric shape of the diamond to complement its brilliance and creates designs with elegant simplicity.