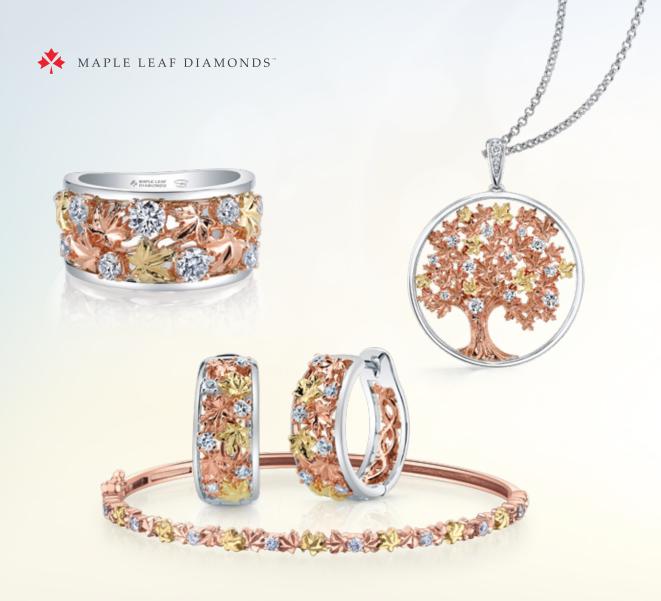

### MAPLE LEAF DIAMONDS<sup>™</sup>

COLLECTIONS

Maple Leaf Diamonds<sup>™</sup> are mined in the pristine wilds of Canada's North. Such unique stones are formed deep within the heart of the Canadian north, emerging as beautiful, one of a kind treasures. As such, they are some of the most highly prized diamonds in the world.

An incredible journey of unequaled care and attention from the mine to the finger is an inspiring part of your love story. Just like the love you've discovered, Canadian Maple Leaf Diamonds<sup>™</sup> and Canadian Certified Gold are a perfect match. It's 0.9999 purity is skillfully alloyed to ensure the perfect colour and karat adhering to the strictest global standards. Look for the Canadian Certified Gold insignia () stamped on the product, it's your assurance that only gold mined in Canada has been used in the creation of your jewellery.