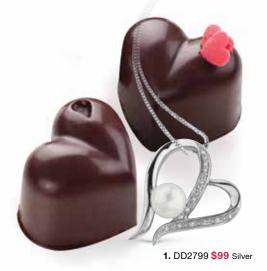

. Every shimmer... an emotion.

A new concept in jewellery design, Pulse™ suspends a stunning center stone in a unique and patented quiver setting. The slightest movement creates an unrivalled display of light and reflection, amplifying the diamond's brilliance through continuous motion. No static setting can compare to the perpetual brilliance of Pulse™ Jewellery.





























0.25ct \$549; 0.33ct \$699; 0.50ct \$999

13. DD1280 \$199 15. DD2897 \$199 16. DD2896 \$299



MINED AND REFINED IN CANADA

The jewellery in this catalogue is predominantly crafted with Canadian Certified Gold. Look for the Canadian Certified Gold insignia 🔊 stamped on the product as well as the accompanying tag for your guarantee of Canadian origin.



17. DD2841 \$499 Rose Gold; 18. DD2391 \$499







## **BIRTHSTONE** & DIAMONDS **IN SILVER**



**5.** DX618\* **\$99** 

All Months Available





















10. DD2843 \$129 11. DD2906 \$89 12. AM186 \$149 13. AM157 \$99



14. DD2886 \$199 Silver & Rose Gold













## **RUBY & DIAMONDS**

12. \* ML358 14Kt \$499

13. \* ML359 14Kt \$649

14. ML357 (Pw18k) 0.75ct CDC\* 30ct from \$2,999