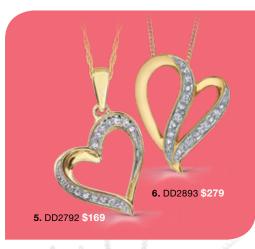

## ALL YOU NEED



**1.** AM320 **\$359 2.** AM318 **\$269** 



Each masterfully cut Canadian diamond is laser engraved with a unique tracking number and is accompanied by a certificate of Canadian origin.

4. AM147 \$249



0.85ct, CDC\* 0.50ct \$2,599

Cushion Cut







## Every motion... a shimmer. Every shimmer... an emotion.

A new concept in jewellery design, Pulse™ suspends a stunning center stone in a unique and patented quiver setting. The slightest movement creates an unrivalled display of light and reflection, amplifying the diamond's brilliance through continuous motion. No static setting can compare to the perpetual brilliance of Pulse™ Jewellery.





























0.25ct \$549; 0.33ct \$699; 0.50ct \$999

13. DD1280 \$199 15. DD2897 \$199 16. DD2896 \$299



MINED AND REFINED IN CANADA

The jewellery in this catalogue is predominantly crafted with Canadian Certified Gold. Look for the Canadian Certified Gold insignia 🔊 stamped on the product as well as the accompanying tag for your guarantee of Canadian origin.



17. DD2841 \$499 Rose Gold; 18. DD2391 \$499







## **BIRTHSTONE** & DIAMONDS **IN SILVER**



**5.** DX618\* **\$99** 

All Months Available





















10. DD2843 \$129 11. DD2906 \$89 12. AM186 \$149 13. AM157 \$99



14. DD2886 \$199 Silver & Rose Gold













## **RUBY & DIAMONDS**

12. \* ML358 14Kt \$499

13. \* ML359 14Kt \$649

14. ML357 (Pw18k) 0.75ct CDC\* 30ct from \$2,999