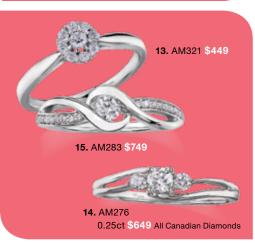

0.25ct \$549; 0.33ct \$699; 0.50ct \$999

13. DD1280 \$199 15. DD2897 \$199 16. DD2896 \$299

MINED AND REFINED IN CANADA

The jewellery in this catalogue is predominantly crafted with Canadian Certified Gold. Look for the Canadian Certified Gold insignia 🔊 stamped on the product as well as the accompanying tag for your guarantee of Canadian origin.