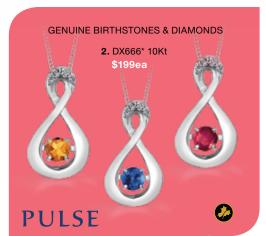

## Every motion... a shimmer. Every shimmer... an emotion.

A new concept in jewellery design, Pulse™ suspends a stunning center stone in a unique and patented quiver setting. The slightest movement creates an unrivalled display of light and reflection, amplifying the diamond's brilliance through continuous motion. No static setting can compare to the perpetual brilliance of Pulse™ Jewellery.

## **BIRTHSTONE** & DIAMONDS **IN SILVER**

**5.** DX618\* **\$99** 

All Months Available

10. DD2843 \$129 11. DD2906 \$89 12. AM186 \$149 13. AM157 \$99

14. DD2886 \$199 Silver & Rose Gold