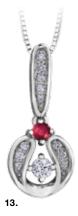

## **RUBY & DIAMONDS**

12. \* ML358 14Kt \$499

13. \* ML359 14Kt \$649

14. ML357 (Pw18k) 0.75ct CDC\* 30ct from \$2,999