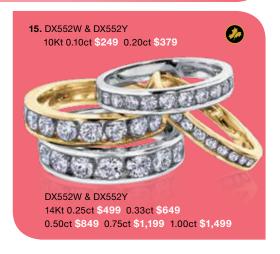

0.25ct \$549; 0.33ct \$699; 0.50ct \$999

13. DD1280 \$199 15. DD2897 \$199 16. DD2896 \$299

MINED AND REFINED IN CANADA

The jewellery in this catalogue is predominantly crafted with Canadian Certified Gold. Look for the Canadian Certified Gold insignia 🔊 stamped on the product as well as the accompanying tag for your guarantee of Canadian origin.