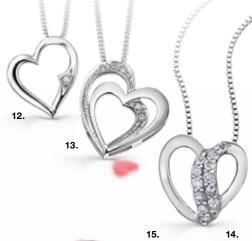

0.25ct \$549; 0.33ct \$699; 0.50ct \$999

13. DD1280 \$199 15. DD2897 \$199 16. DD2896 \$299

MINED AND REFINED IN CANADA

The jewellery in this catalogue is predominantly crafted with Canadian Certified Gold. Look for the Canadian Certified Gold insignia 🔊 stamped on the product as well as the accompanying tag for your guarantee of Canadian origin.