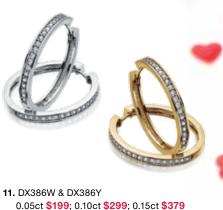

## ALL YOU NEED



**1.** AM320 **\$359 2.** AM318 **\$269** 



Each masterfully cut Canadian diamond is laser engraved with a unique tracking number and is accompanied by a certificate of Canadian origin.

4. AM147 \$249



0.85ct, CDC\* 0.50ct \$2,599

Cushion Cut







## Every motion... a shimmer. Every shimmer... an emotion.

A new concept in jewellery design, Pulse™ suspends a stunning center stone in a unique and patented quiver setting. The slightest movement creates an unrivalled display of light and reflection, amplifying the diamond's brilliance through continuous motion. No static setting can compare to the perpetual brilliance of Pulse™ Jewellery.





























0.25ct \$549; 0.33ct \$699; 0.50ct \$999

13. DD1280 \$199 15. DD2897 \$199 16. DD2896 \$299



MINED AND REFINED IN CANADA

The jewellery in this catalogue is predominantly crafted with Canadian Certified Gold. Look for the Canadian Certified Gold insignia 🔊 stamped on the product as well as the accompanying tag for your guarantee of Canadian origin.



17. DD2841 \$499 Rose Gold; 18. DD2391 \$499







## **BIRTHSTONE** & DIAMONDS **IN SILVER**



**5.** DX618\* **\$99** 

All Months Available





















10. DD2843 \$129 11. DD2906 \$89 12. AM186 \$149 13. AM157 \$99



14. DD2886 \$199 Silver & Rose Gold













## **RUBY & DIAMONDS**

12. \* ML358 14Kt \$499

13. \* ML359 14Kt \$649

14. ML357 (Pw18k) 0.75ct CDC\* 30ct from \$2,999