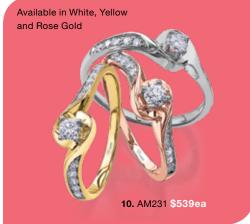

## ALL YOU NEED

**1.** AM320 **\$359 2.** AM318 **\$269** 

Each masterfully cut Canadian diamond is laser engraved with a unique tracking number and is accompanied by a certificate of Canadian origin.

4. AM147 \$249