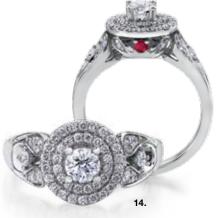

## **RUBY & DIAMONDS**

12. \* ML358 14Kt \$499

13. \* ML359 14Kt \$649

14. ML357 (Pw18k) 0.75ct CDC\* 30ct from \$2,999