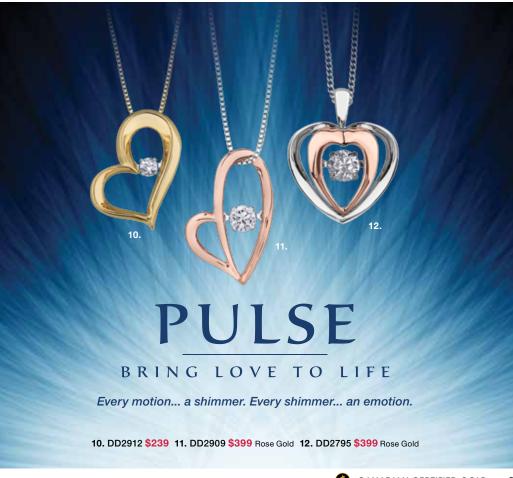

## Every motion... a shimmer. Every shimmer... an emotion.

A new concept in jewellery design, Pulse™ suspends a stunning center stone in a unique and patented quiver setting. The slightest movement creates an unrivalled display of light and reflection, amplifying the diamond's brilliance through continuous motion. No static setting can compare to the perpetual brilliance of Pulse™ Jewellery.