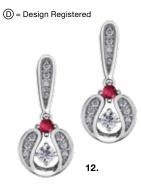

## **RUBY & DIAMONDS**

12. \* ML358 14Kt \$499

13. \* ML359 14Kt \$649

14. ML357 (Pw18k) 0.75ct CDC\* 30ct from \$2,999