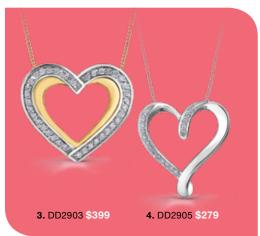

## ALL YOU NEED



**1.** AM320 **\$359 2.** AM318 **\$269** 



Each masterfully cut Canadian diamond is laser engraved with a unique tracking number and is accompanied by a certificate of Canadian origin.

4. AM147 \$249



0.85ct, CDC\* 0.50ct \$2,599

Cushion Cut







## Every motion... a shimmer. Every shimmer... an emotion.

A new concept in jewellery design, Pulse™ suspends a stunning center stone in a unique and patented quiver setting. The slightest movement creates an unrivalled display of light and reflection, amplifying the diamond's brilliance through continuous motion. No static setting can compare to the perpetual brilliance of Pulse™ Jewellery.





























0.25ct \$549; 0.33ct \$699; 0.50ct \$999

13. DD1280 \$199 15. DD2897 \$199 16. DD2896 \$299



MINED AND REFINED IN CANADA

The jewellery in this catalogue is predominantly crafted with Canadian Certified Gold. Look for the Canadian Certified Gold insignia 🔊 stamped on the product as well as the accompanying tag for your guarantee of Canadian origin.



17. DD2841 \$499 Rose Gold; 18. DD2391 \$499







## **BIRTHSTONE** & DIAMONDS **IN SILVER**



**5.** DX618\* **\$99** 

All Months Available





















10. DD2843 \$129 11. DD2906 \$89 12. AM186 \$149 13. AM157 \$99



14. DD2886 \$199 Silver & Rose Gold













## **RUBY & DIAMONDS**

12. \* ML358 14Kt \$499

13. \* ML359 14Kt \$649

14. ML357 (Pw18k) 0.75ct CDC\* 30ct from \$2,999