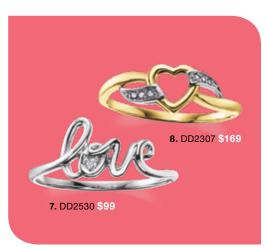

## ALL YOU NEED



**1.** AM320 **\$359 2.** AM318 **\$269** 



Each masterfully cut Canadian diamond is laser engraved with a unique tracking number and is accompanied by a certificate of Canadian origin.

4. AM147 \$249



0.85ct, CDC\* 0.50ct \$2,599

Cushion Cut







## Every motion... a shimmer. Every shimmer... an emotion.

A new concept in jewellery design, Pulse™ suspends a stunning center stone in a unique and patented quiver setting. The slightest movement creates an unrivalled display of light and reflection, amplifying the diamond's brilliance through continuous motion. No static setting can compare to the perpetual brilliance of Pulse™ Jewellery.





























0.25ct \$549; 0.33ct \$699; 0.50ct \$999

13. DD1280 \$199 15. DD2897 \$199 16. DD2896 \$299



MINED AND REFINED IN CANADA

The jewellery in this catalogue is predominantly crafted with Canadian Certified Gold. Look for the Canadian Certified Gold insignia 🔊 stamped on the product as well as the accompanying tag for your guarantee of Canadian origin.



17. DD2841 \$499 Rose Gold; 18. DD2391 \$499







## **BIRTHSTONE** & DIAMONDS **IN SILVER**



**5.** DX618\* **\$99** 

All Months Available





















10. DD2843 \$129 11. DD2906 \$89 12. AM186 \$149 13. AM157 \$99



14. DD2886 \$199 Silver & Rose Gold













## **RUBY & DIAMONDS**

12. \* ML358 14Kt \$499

13. \* ML359 14Kt \$649

14. ML357 (Pw18k) 0.75ct CDC\* 30ct from \$2,999