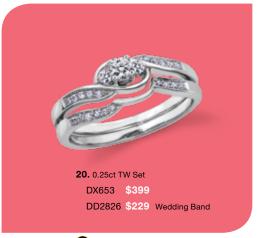

Cushion Cut







## Every motion... a shimmer. Every shimmer... an emotion.

A new concept in jewellery design, Pulse™ suspends a stunning center stone in a unique and patented quiver setting. The slightest movement creates an unrivalled display of light and reflection, amplifying the diamond's brilliance through continuous motion. No static setting can compare to the perpetual brilliance of Pulse™ Jewellery.





























0.25ct \$549; 0.33ct \$699; 0.50ct \$999

13. DD1280 \$199 15. DD2897 \$199 16. DD2896 \$299



MINED AND REFINED IN CANADA

The jewellery in this catalogue is predominantly crafted with Canadian Certified Gold. Look for the Canadian Certified Gold insignia 🔊 stamped on the product as well as the accompanying tag for your guarantee of Canadian origin.



17. DD2841 \$499 Rose Gold; 18. DD2391 \$499







## **BIRTHSTONE** & DIAMONDS **IN SILVER**



**5.** DX618\* **\$99** 

All Months Available





















10. DD2843 \$129 11. DD2906 \$89 12. AM186 \$149 13. AM157 \$99



14. DD2886 \$199 Silver & Rose Gold













## **RUBY & DIAMONDS**

12. \* ML358 14Kt \$499

13. \* ML359 14Kt \$649

14. ML357 (Pw18k) 0.75ct CDC\* 30ct from \$2,999