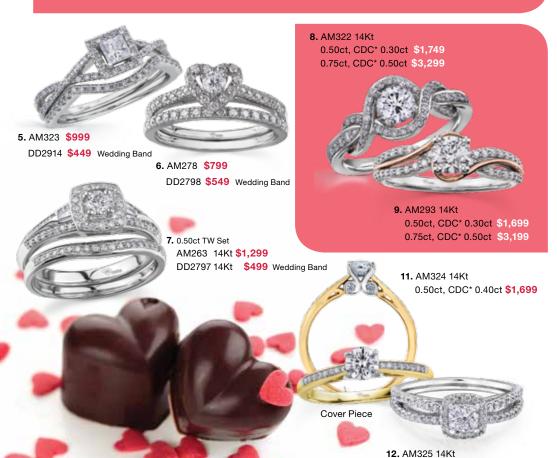

0.85ct, CDC\* 0.50ct \$2,599

Cushion Cut

0.25ct \$549; 0.33ct \$699; 0.50ct \$999

13. DD1280 \$199 15. DD2897 \$199 16. DD2896 \$299

MINED AND REFINED IN CANADA

The jewellery in this catalogue is predominantly crafted with Canadian Certified Gold. Look for the Canadian Certified Gold insignia 🔊 stamped on the product as well as the accompanying tag for your guarantee of Canadian origin.

17. DD2841 \$499 Rose Gold; 18. DD2391 \$499