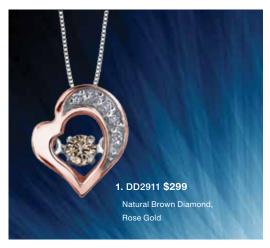

## ALL YOU NEED



**1.** AM320 **\$359 2.** AM318 **\$269** 



Each masterfully cut Canadian diamond is laser engraved with a unique tracking number and is accompanied by a certificate of Canadian origin.

4. AM147 \$249



0.85ct, CDC\* 0.50ct \$2,599

Cushion Cut







## Every motion... a shimmer. Every shimmer... an emotion.

A new concept in jewellery design, Pulse™ suspends a stunning center stone in a unique and patented quiver setting. The slightest movement creates an unrivalled display of light and reflection, amplifying the diamond's brilliance through continuous motion. No static setting can compare to the perpetual brilliance of Pulse™ Jewellery.





























0.25ct \$549; 0.33ct \$699; 0.50ct \$999

13. DD1280 \$199 15. DD2897 \$199 16. DD2896 \$299



MINED AND REFINED IN CANADA

The jewellery in this catalogue is predominantly crafted with Canadian Certified Gold. Look for the Canadian Certified Gold insignia 🔊 stamped on the product as well as the accompanying tag for your guarantee of Canadian origin.



17. DD2841 \$499