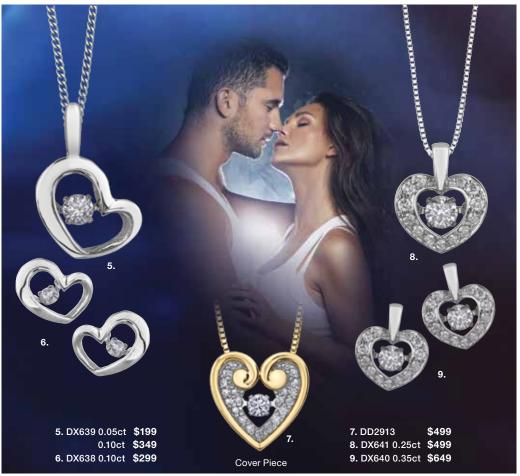

## Every motion... a shimmer. Every shimmer... an emotion.

A new concept in jewellery design, Pulse™ suspends a stunning center stone in a unique and patented quiver setting. The slightest movement creates an unrivalled display of light and reflection, amplifying the diamond's brilliance through continuous motion. No static setting can compare to the perpetual brilliance of Pulse™ Jewellery.