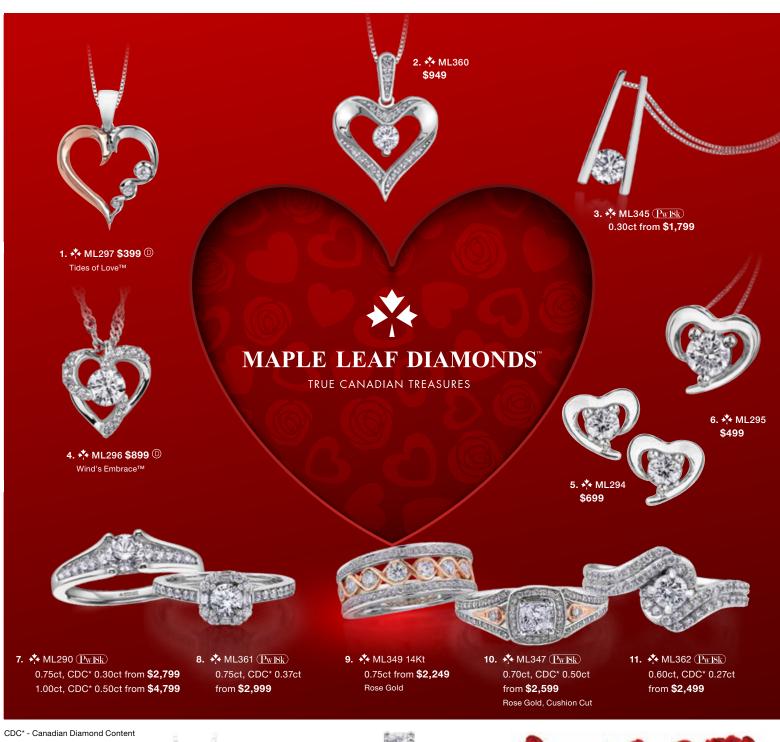

amplifying the diamond's brilliance through continuous motion. No static setting can compare to the perpetual brilliance of Pulse™ Jewellery.





























0.25ct \$549; 0.33ct \$699; 0.50ct \$999

13. DD1280 \$199 15. DD2897 \$199 16. DD2896 \$299



MINED AND REFINED IN CANADA

The jewellery in this catalogue is predominantly crafted with Canadian Certified Gold. Look for the Canadian Certified Gold insignia 🔊 stamped on the product as well as the accompanying tag for your guarantee of Canadian origin.



17. DD2841 \$499 Rose Gold; 18. DD2391 \$499







## **BIRTHSTONE** & DIAMONDS **IN SILVER**



**5.** DX618\* **\$99** 

All Months Available





















10. DD2843 \$129 11. DD2906 \$89 12. AM186 \$149 13. AM157 \$99



14. DD2886 \$199 Silver & Rose Gold













## **RUBY & DIAMONDS**

12. \* ML358 14Kt \$499

13. \* ML359 14Kt \$649

14. ML357 (Pw18k) 0.75ct CDC\* 30ct from \$2,999