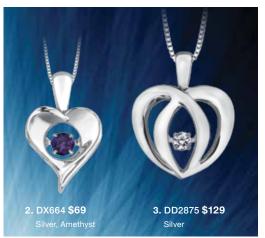

## ALL YOU NEED



**1.** AM320 **\$359 2.** AM318 **\$269** 



Each masterfully cut Canadian diamond is laser engraved with a unique tracking number and is accompanied by a certificate of Canadian origin.

4. AM147 \$249



0.85ct, CDC\* 0.50ct \$2,599

Cushion Cut







## Every motion... a shimmer. Every shimmer... an emotion.

A new concept in jewellery design, Pulse™ suspends a stunning center stone in a unique and patented quiver setting. The slightest movement creates an unrivalled display of light and reflection, amplifying the diamond's brilliance through continuous motion. No static setting can compare to the perpetual brilliance of Pulse™ Jewellery.





























0.25ct \$549; 0.33ct \$699; 0.50ct \$999

13. DD1280 \$199 15. DD2897 \$199 16. DD2896 \$299



MINED AND REFINED IN CANADA

The jewellery in this catalogue is predominantly crafted with Canadian Certified Gold. Look for the Canadian Certified Gold insignia 🔊 stamped on the product as well as the accompanying tag for your guarantee of Canadian origin.



17. DD2841 \$499 Rose Gold; 18. DD2391 \$499







## **BIRTHSTONE** & DIAMONDS **IN SILVER**



**5.** DX618\* **\$99** 

All Months Available





















10. DD2843 \$129 11. DD2906 \$89 12. AM186 \$149 13. AM157 \$99



14. DD2886 \$199 Silver & Rose Gold













## **RUBY & DIAMONDS**

12. \* ML358 14Kt \$499

13. \* ML359 14Kt \$649

14. ML357 (Pw18k) 0.75ct CDC\* 30ct from \$2,999