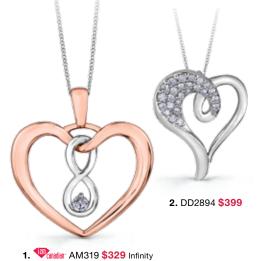

## ALL YOU NEED

**1.** AM320 **\$359 2.** AM318 **\$269** 

Each masterfully cut Canadian diamond is laser engraved with a unique tracking number and is accompanied by a certificate of Canadian origin.

4. AM147 \$249