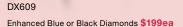

## **COVER PIECES:**

 1. DX639
 0.05ct
 \$199
 3. DD2795
 0.15ct
 \$399

 0.10ct
 \$349
 4. DX641
 0.25ct
 \$499

 2. DX638
 0.10ct
 \$299
 5. DX640
 0.35ct
 \$599

DD2530 **\$99** 

DD2307 **\$169** 

1. DD2727 \$129; 2. DD2787 \$99; 3. DD2387 \$299; 4. DD2785 \$299; 5. DD2782 \$149; 6. DD2783 \$199; 7. DD2465 \$199; 8. DD2784 \$199