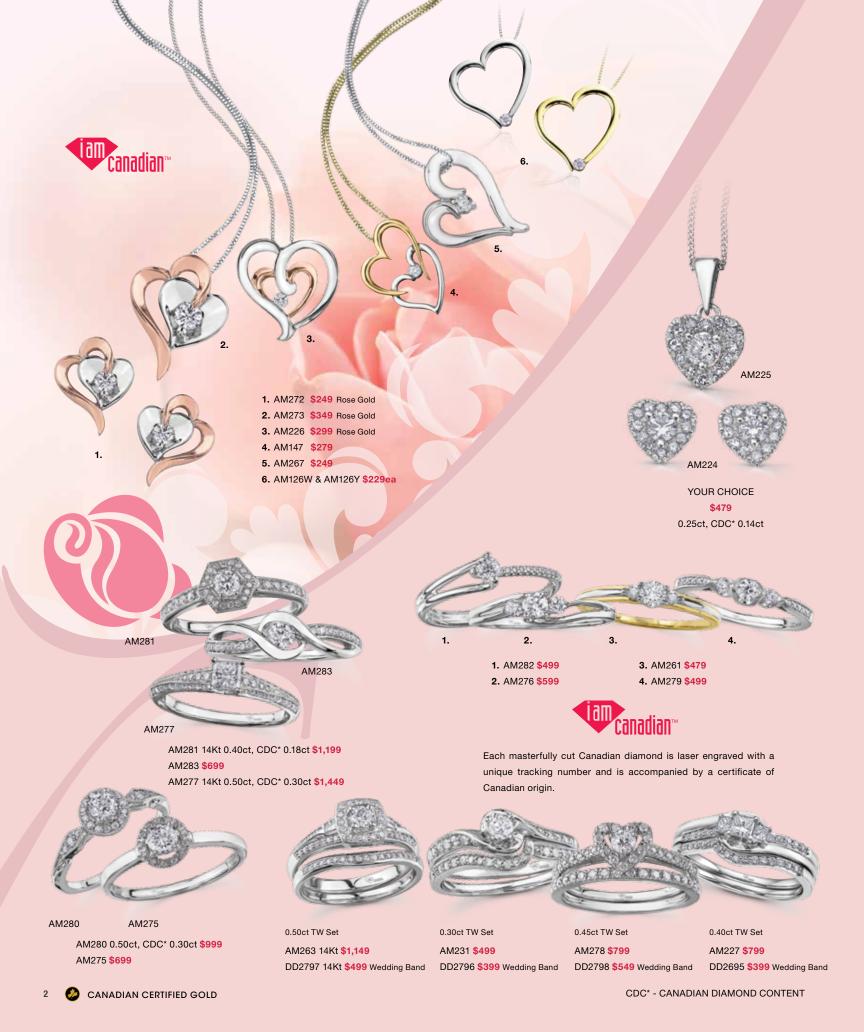

## 1. DD2441 **\$149** 2. DD1280 \$199 3. DD2791 \$269 4. DD2792 \$169

**1.** DD2772 **\$499** 

2. DD2789 \$299

**3.** DD2391 **\$499** 