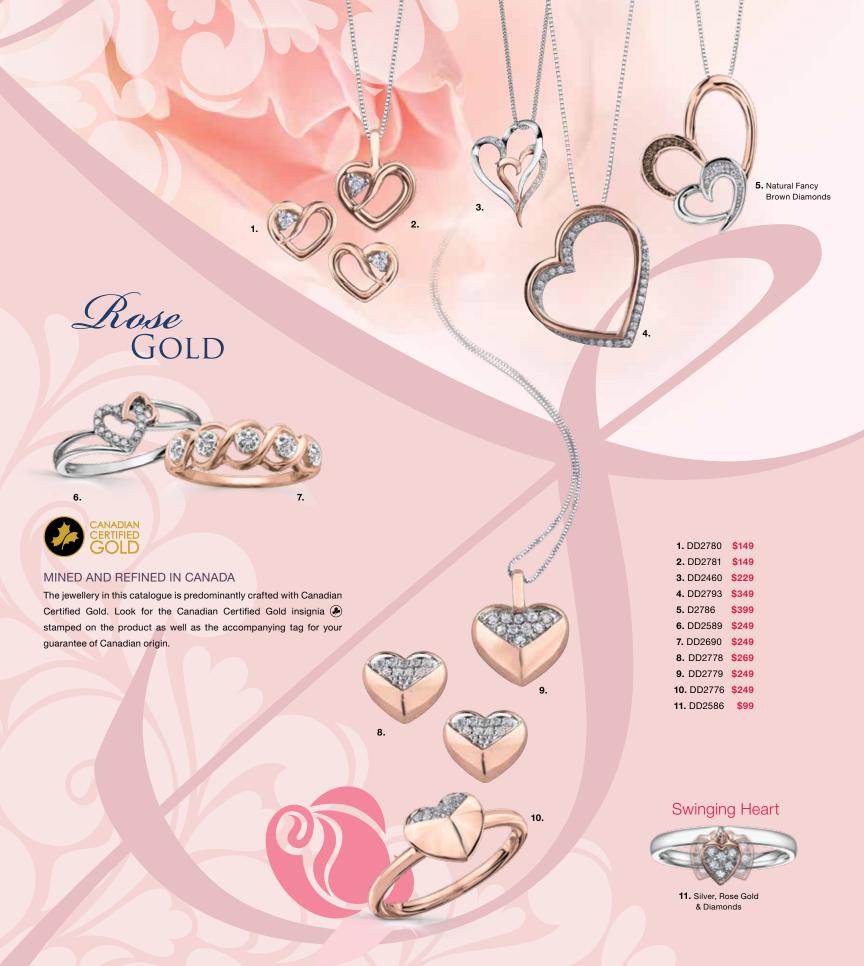

## 1. DD2441 **\$149** 2. DD1280 \$199 3. DD2791 \$269 4. DD2792 \$169

**1.** DD2772 **\$499** 

2. DD2789 \$299

**3.** DD2391 **\$499** 