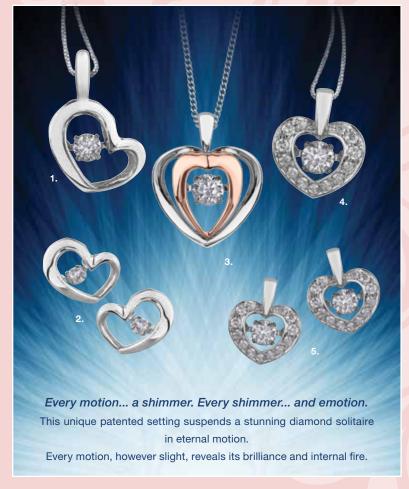

## **COVER PIECES:**

 1. DX639
 0.05ct
 \$199
 3. DD2795
 0.15ct
 \$399

 0.10ct
 \$349
 4. DX641
 0.25ct
 \$499

 2. DX638
 0.10ct
 \$299
 5. DX640
 0.35ct
 \$599

DD2530 **\$99** 

DD2307 **\$169** 

1. DD2727 \$129; 2. DD2787 \$99; 3. DD2387 \$299; 4. DD2785 \$299; 5. DD2782 \$149; 6. DD2783 \$199; 7. DD2465 \$199; 8. DD2784 \$199