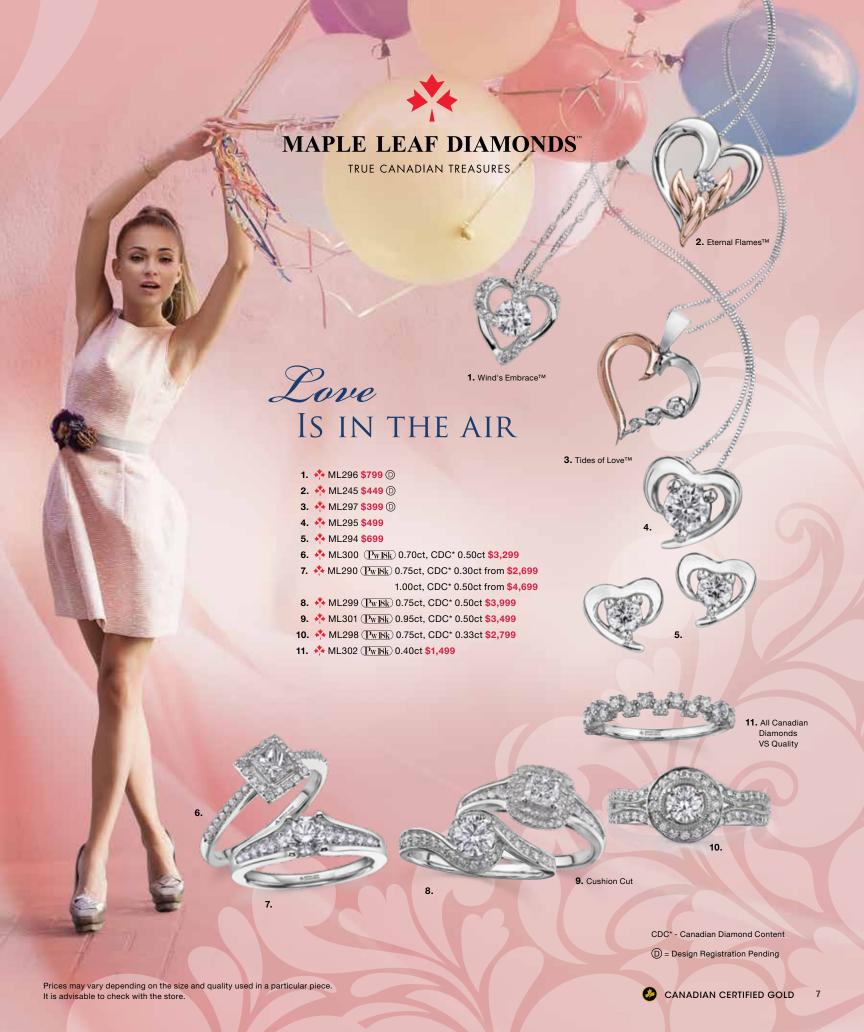

YOUR CHOICE OF STACKABLE RINGS IN WHITE, YELLOW OR ROSE GOLD.







Natural Fancy Brown Diamonds & Rose Gold \$249

DX386Y & DX386W



## Starburst Ring



DX636 \$999



DD2611 **Engagement Ring** 

DD2660 Wedding Band \$149



DX552W & DX552Y 10Kt 0.10ct \$249; 0.20ct \$349

DX552W & DX552Y

14Kt 0.25ct \$499; 0.33ct \$649; 0.50ct \$849; 0.75ct \$1,199

1.00ct \$1,499; 1.50ct \$2,299; 2.00ct \$3,599





## 1. DD2441 **\$149** 2. DD1280 \$199 3. DD2791 \$269 4. DD2792 \$169





**1.** DD2772 **\$499** 

2. DD2789 \$299

**3.** DD2391 **\$499** 

## PULSE

BRING LOVE TO LIFE



## **COVER PIECES:**

 1. DX639
 0.05ct
 \$199
 3. DD2795
 0.15ct
 \$399

 0.10ct
 \$349
 4. DX641
 0.25ct
 \$499

 2. DX638
 0.10ct
 \$299
 5. DX640
 0.35ct
 \$599



DD2530 **\$99** 

DD2307 **\$169** 







1. DD2727 \$129; 2. DD2787 \$99; 3. DD2387 \$299; 4. DD2785 \$299; 5. DD2782 \$149; 6. DD2783 \$199; 7. DD2465 \$199; 8. DD2784 \$199