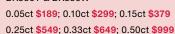

## **COVER PIECES:**

 1. DX639
 0.05ct
 \$199
 3. DD2795
 0.15ct
 \$399

 0.10ct
 \$349
 4. DX641
 0.25ct
 \$499

 2. DX638
 0.10ct
 \$299
 5. DX640
 0.35ct
 \$599

DD2530 **\$99** 

DD2307 **\$169** 

1. DD2727 \$129; 2. DD2787 \$99; 3. DD2387 \$299; 4. DD2785 \$299; 5. DD2782 \$149; 6. DD2783 \$199; 7. DD2465 \$199; 8. DD2784 \$199