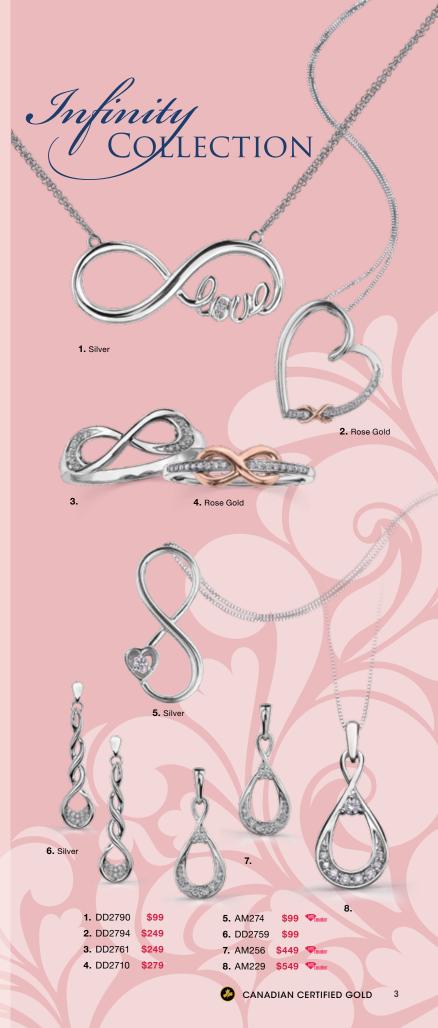

## **COVER PIECES:**

 1. DX639
 0.05ct
 \$199
 3. DD2795
 0.15ct
 \$399

 0.10ct
 \$349
 4. DX641
 0.25ct
 \$499

 2. DX638
 0.10ct
 \$299
 5. DX640
 0.35ct
 \$599

DD2530 **\$99** 

DD2307 **\$169** 

1. DD2727 \$129; 2. DD2787 \$99; 3. DD2387 \$299; 4. DD2785 \$299; 5. DD2782 \$149; 6. DD2783 \$199; 7. DD2465 \$199; 8. DD2784 \$199