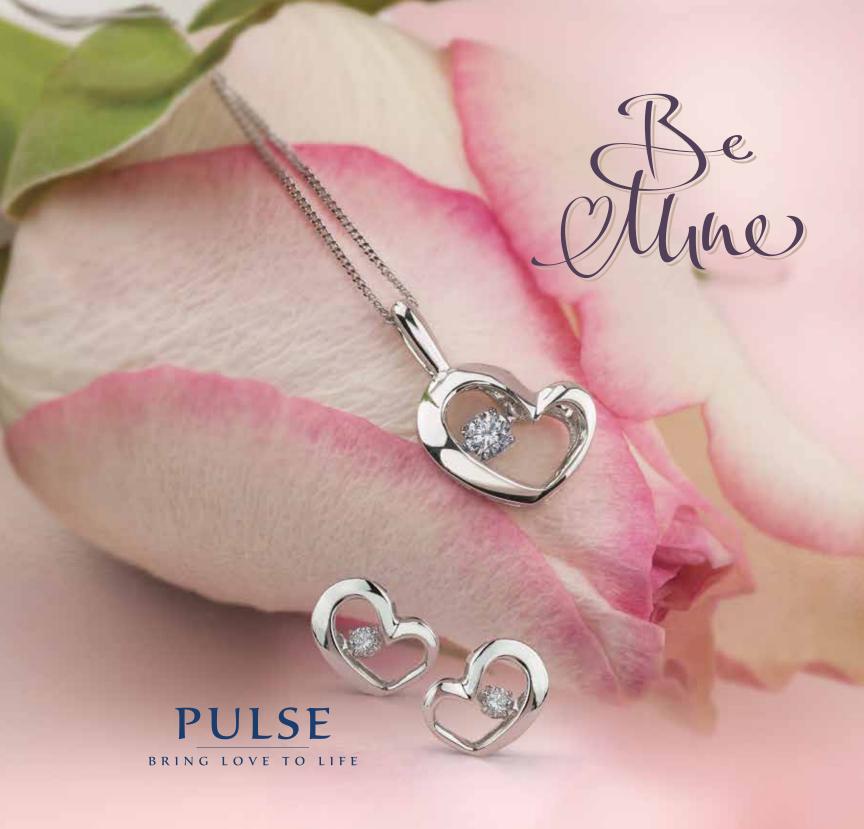

## **COVER PIECES:**

 1. DX639
 0.05ct
 \$199
 3. DD2795
 0.15ct
 \$399

 0.10ct
 \$349
 4. DX641
 0.25ct
 \$499

 2. DX638
 0.10ct
 \$299
 5. DX640
 0.35ct
 \$599

DD2530 **\$99** 

DD2307 **\$169** 

1. DD2727 \$129; 2. DD2787 \$99; 3. DD2387 \$299; 4. DD2785 \$299; 5. DD2782 \$149; 6. DD2783 \$199; 7. DD2465 \$199; 8. DD2784 \$199