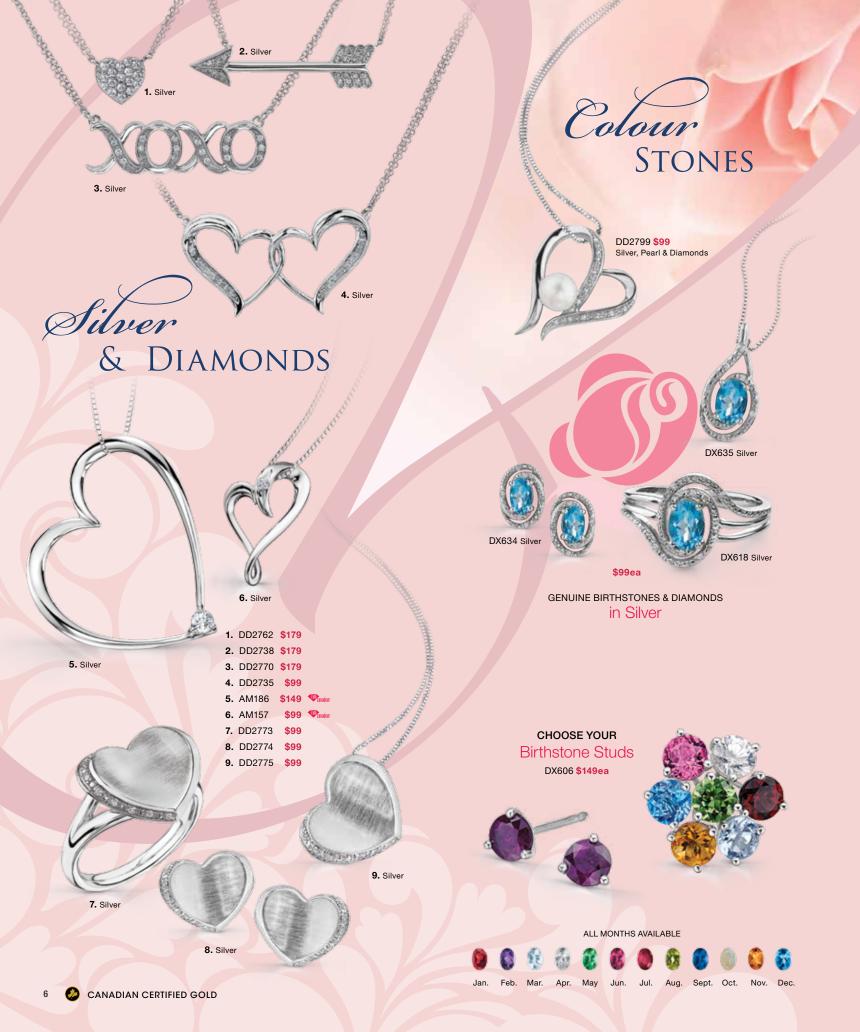

## 1. DD2441 **\$149** 2. DD1280 \$199 3. DD2791 \$269 4. DD2792 \$169

**1.** DD2772 **\$499** 

2. DD2789 \$299

**3.** DD2391 **\$499** 